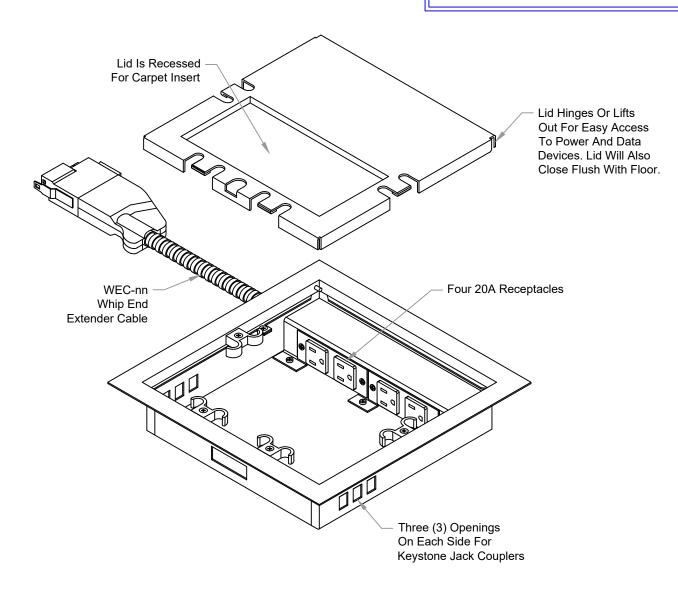

### **Electrical Data**

- Rated at 20 amp/120V AC
- Plug-in modular simplex receptacles
- Four simplex receptacles provided
- Boxes can be "daisy-chained" together using plug-in modular power-to-power cables
- Comes standard with 12" long Whip End Extender Cable

### Features

- Available with up to four 20A simplex receptacles
- Lid hinges open or lifts off
- Lid is recessed to accept carpet/tile insert
- Powder coat epoxy paint finish (Available in black color only)
- Welded heavy gauge steel construction
- 3 openings on each side for Keystone jack couplers