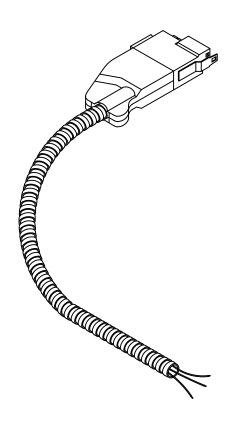

## Description

The function of the WEC-nn Whip End Extender Cable is to carry branch circuit power from any "power out" tap to an ASM Low-Profile Modular Floor Box . Whip End Extender Cables are manufactured with Type MC Cable and feature 90° C insulated #12 AWG, solid copper conductors and a #12 AWG solid copper ground.

Note: #10 AWG is available upon request. Whip End Extender Cables are rated for use on 20 ampere branch circuits and are keyed and color-coded according to specific voltage requirements.